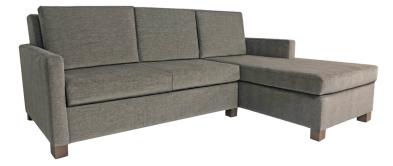

brooklinefurniture.com

BF3329-10L/R

Sectional Sleeper

One-arm mini-full sleeper with loose, reversible seat and back cushions and block wood legs. Connect to BF3329-50R/L one-arm chaise for completed sectional at 90" wide.