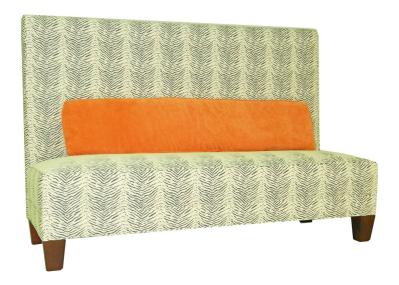

BF1157-84

## Banquette

Banquette with tight upholstered back and seat with tapered wood legs. Includes (2)  $10.5 \times 40$  lumbar pillows.

## **Details for Banquette | BF1157-84**

| Width            | 84                                                                                                                                                                                       |
|------------------|------------------------------------------------------------------------------------------------------------------------------------------------------------------------------------------|
| Depth            | 26                                                                                                                                                                                       |
| Height           | 48                                                                                                                                                                                       |
| Seat Height      | 18                                                                                                                                                                                       |
| Seat Depth       | 22.5                                                                                                                                                                                     |
| СОМ              | 9                                                                                                                                                                                        |
| COM Requirements | (Seat) 3.5 yards RRP / 3.5 Non-RR. (Back) 5.75 yards RRP / 5.5 yards Non-RR. (Pillow) 2.5 yards RRP / 2 yards Non-RR. Pillow will have seam in center if using a topped / non-RR fabric. |