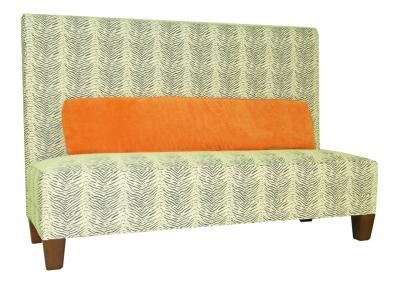

BF1157-90

## Banquette

Banquette with tight upholstered back and seat with tapered wood legs. Includes (2) 10.5 x42 lumbar pillows.

## **Details for Banquette | BF1157-90**

| Width            | 90                                                                                                                                                                                 |
|------------------|------------------------------------------------------------------------------------------------------------------------------------------------------------------------------------|
| Depth            | 26                                                                                                                                                                                 |
| Height           | 48                                                                                                                                                                                 |
| Seat Height      | 18                                                                                                                                                                                 |
| Seat Depth       | 22.5                                                                                                                                                                               |
| СОМ              | 9.5                                                                                                                                                                                |
| COM Requirements | (Seat) 4 yards RRP / Non-RR. (Back) 6.5 yards RRP / 5.75 yards Non-RR. (Pillow) 3 yards RRP / 2.5 yards Non-RR. Pillow will have seam in center if using a topped / non-RR fabric. |