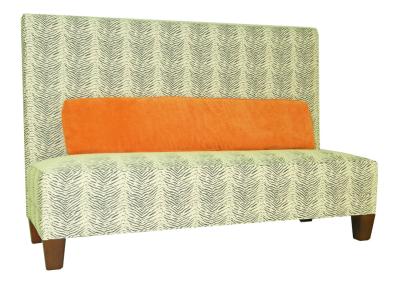

BF1157-96

## Banquette

Banquette with tight upholstered back and seat with tapered wood legs. Includes (2) 10.5 x46.5 lumbar pillows.

## **Details for Banquette | BF1157-96**

| Width            | 96                                                                                                                                                                                  |
|------------------|-------------------------------------------------------------------------------------------------------------------------------------------------------------------------------------|
| Depth            | 26                                                                                                                                                                                  |
| Height           | 48                                                                                                                                                                                  |
| Seat Height      | 18                                                                                                                                                                                  |
| Seat Depth       | 22.5                                                                                                                                                                                |
| СОМ              | 9.5                                                                                                                                                                                 |
| COM Requirements | (Seat) 4 yards RRP / Non-RR. (Back) 6.75 yards RRP / 7 yards Non-RR. (Pillow) 3.25 yards RRP / 2.5 yards Non-RR. Pillow will have seam in center if using a topped / non-RR fabric. |