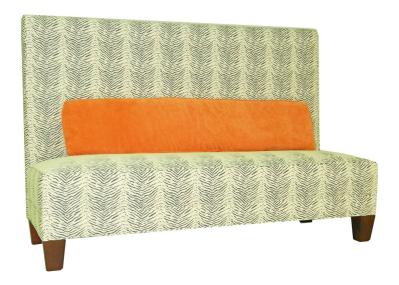

## BF1157-114

## Banquette

Banquette with tight upholstered back and seat with tapered wood legs. Includes (3) 10.5x34 lumbar pillows.