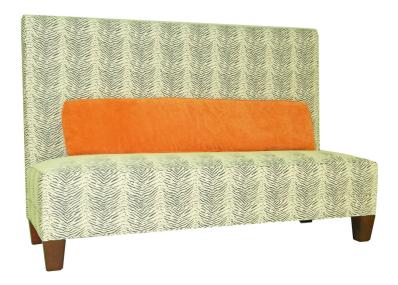

BF1157-118

## Banquette

Banquette with tight upholstered back and seat with tapered wood legs. Includes (3) 10.5x35 lumbar pillows.

## **Details for Banquette | BF1157-118**

| Width            | 118                                                                                                                                            |
|------------------|------------------------------------------------------------------------------------------------------------------------------------------------|
| Depth            | 26                                                                                                                                             |
| Height           | 48                                                                                                                                             |
| Seat Height      | 18                                                                                                                                             |
| Seat Depth       | 22.5                                                                                                                                           |
| СОМ              | 11                                                                                                                                             |
| COM Requirements | 14.25 yards Non-RR. (Seat) 5.5 yards RRP / 6.75 Non-RR. (Back) 8.5 yards RRP / 8.75 yards Non-RR. (Pillow) 3.25 yards RRP / 3.75 yards non-RR. |