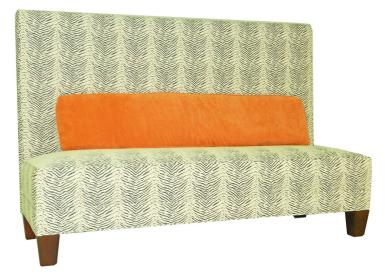

## Banquette

Banquette with tight upholstered back and seat with tapered wood legs. Includes (3) 10.5x36 lumbar pillows.

## Details for Banquette | BF1157-120

| Width            | 120                                                                                                                                                  |
|------------------|------------------------------------------------------------------------------------------------------------------------------------------------------|
| Depth            | 26                                                                                                                                                   |
| Height           | 48                                                                                                                                                   |
| Seat Height      | 18                                                                                                                                                   |
| Seat Depth       | 22.5                                                                                                                                                 |
| СОМ              | 12                                                                                                                                                   |
| COM Requirements | 14.25 yards Non-RR. (Seat) 5.5 yards RRP / 6.75 Non-RR.<br>(Back) 8.5 yards RRP / 8.75 yards Non-RR. (Pillow) 3.25 yards<br>RRP / 3.75 yards non-RR. |