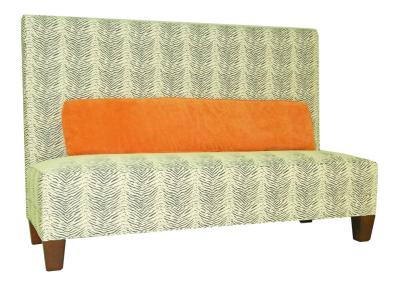

BF1157-134

## Banquette

Banquette with tight upholstered back and seat with tapered wood legs. Includes (3) 10.5x42 lumbar pillows.

## **Details for Banquette | BF1157-134**

| Width            | 134                                                                                                                                     |
|------------------|-----------------------------------------------------------------------------------------------------------------------------------------|
| Depth            | 26                                                                                                                                      |
| Height           | 48                                                                                                                                      |
| Seat Height      | 18                                                                                                                                      |
| Seat Depth       | 22.5                                                                                                                                    |
| СОМ              | 12.25                                                                                                                                   |
| COM Requirements | 14.5 yards Non-RR. (Seat) 6.5 yards RRP / 6.75 Non-RR. (Back) 10 yards RRP / 12.75 Non-RR. (Pillow) 3.25 yards RRP / 3.75 yards non-RR. |