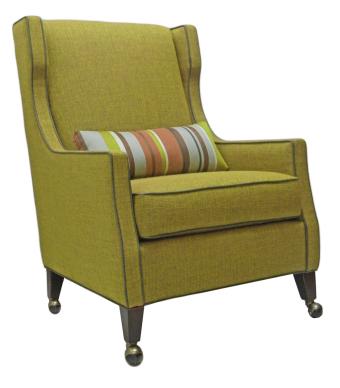

brooklinefurniture.com

BF1267-01

## Lounge Chair

Lounge chair with tight back and loose, reversible seat cushion with wood legs with casters. Throw pillow not included.