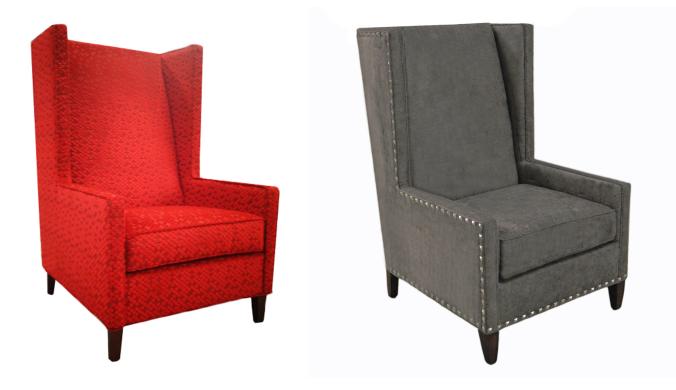

brooklinefurniture.com

BF1430

## Wing Chair

Wing chair with tight back and loose, reversible seat cushion with wood legs. Nail trim available at upcharge, #1052 nail trim finishes available.

## Details for Wing Chair | BF1430

| Width            | 30.75                                                                                                                                             |
|------------------|---------------------------------------------------------------------------------------------------------------------------------------------------|
| Depth            | 36.5                                                                                                                                              |
| Height           | 49.5                                                                                                                                              |
| Seat Height      | 19                                                                                                                                                |
| Arm Height       | 23.5                                                                                                                                              |
| СОМ              | 8.75                                                                                                                                              |
| COM Requirements | 9 yards non-railroaded; (Body) 7.75 yards railroaded or 8.5<br>yards non-railroaded / (Seat) 2.25 yards railroaded or 1.5 yards<br>non-railroaded |