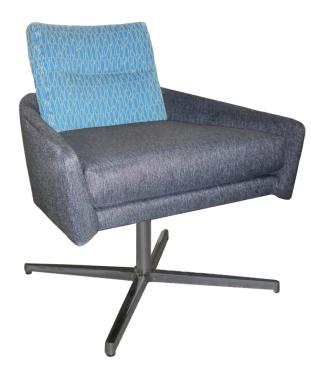

BF1504-01

## Lounge Chair

Lounge chair with fully attached pillow back, with stitching, and fully attached seat with steel 4 prong base. Powdercoat finish options available.

## **Details for Lounge Chair | BF1504-01**

| Width            | 28.5                                                                                                                                                     |
|------------------|----------------------------------------------------------------------------------------------------------------------------------------------------------|
| Depth            | 28.5                                                                                                                                                     |
| Height           | 34                                                                                                                                                       |
| СОМ              | 4.75                                                                                                                                                     |
| COM Requirements | 4.25 yards non-railroaded; (Body & Seat) 4.25 yards railroaded or 4 non-railroaded / (I/S Back Pillow) 1.25 yards railroaded or 1.5 yards non-railroaded |