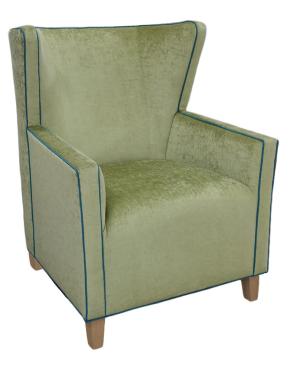

brooklinefurniture.com

BF1645-01

## Wing Chair

Wing chair with tight back and seat with wood legs.

## Details for Wing Chair | BF1645-01

| Width            | 31.5                                                                                                                                                           |
|------------------|----------------------------------------------------------------------------------------------------------------------------------------------------------------|
| Depth            | 36                                                                                                                                                             |
| Height           | 41                                                                                                                                                             |
| Seat Height      | 21                                                                                                                                                             |
| Arm Height       | 26                                                                                                                                                             |
| СОМ              | 7                                                                                                                                                              |
| COM Requirements | 7.25 yards non-railroaded; (Seat) 1 yard railroaded or<br>1.5 yards non-railroaded / (Body) 5.75 yards railroaded<br>or 6.5yards non-railroaded, welt .75 yard |