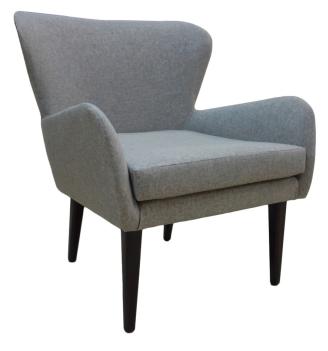

brooklinefurniture.com

BF1646-01

## Wing Chair

Wing back lounge chair with tight back and loose, reversible seat cushion with wood legs.

## Details for Wing Chair | BF1646-01

| COM<br>COM Requirements | 5<br>5.25 yards non-railroaded; COM Breakdown:( O/S Body & O/S<br>Arm) 2 yards railroaded or 2.25 yards non-railroaded / (I/S Body<br>& Front Rail) 3.25 yards railroaded or 3.5 yards non-railroaded |
|-------------------------|-------------------------------------------------------------------------------------------------------------------------------------------------------------------------------------------------------|
| Arm Height              | 23.5                                                                                                                                                                                                  |
| Seat Height             | 18                                                                                                                                                                                                    |
| Height                  | 35.5                                                                                                                                                                                                  |
| Depth                   | 30                                                                                                                                                                                                    |
| Width                   | 32                                                                                                                                                                                                    |