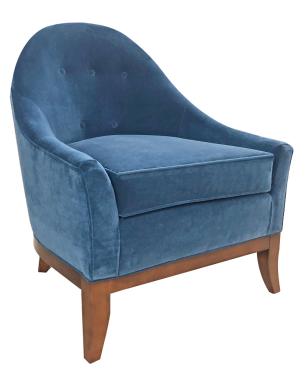

## Lounge Chair

Lounge chair with tight back, with button tufting, and loose, reversible seat cushion with wood base and legs.

## Details for Lounge Chair | BF1747-01

| Width            | 30.5                                                                                                                                                                           |
|------------------|--------------------------------------------------------------------------------------------------------------------------------------------------------------------------------|
| Depth            | 32                                                                                                                                                                             |
| Height           | 34.5                                                                                                                                                                           |
| Seat Height      | 19.5                                                                                                                                                                           |
| Seat Depth       | 21                                                                                                                                                                             |
| СОМ              | 4.75                                                                                                                                                                           |
| COM Requirements | 5.25 yards non-railroaded; (Seat) 1.75 yards railroaded or 1.5 yards non-railroaded / (Body) 3.75 yards railroaded or 4 yards non-railroaded; HOME2 FABRIC REQUIRES 6.25 yards |