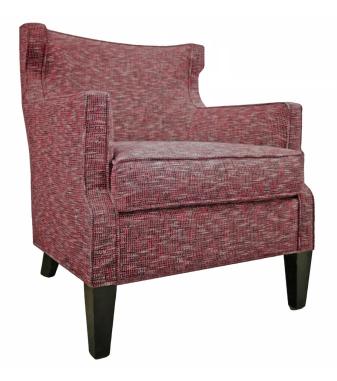

## Lounge Chair

Lounge chair with tight back and loose, reversible seat cushion with tapered wood legs.

## Details for Lounge Chair | BF1751-01

| Width            | 28                                                                                                                                          |
|------------------|---------------------------------------------------------------------------------------------------------------------------------------------|
| Depth            | 34                                                                                                                                          |
| Height           | 34                                                                                                                                          |
| Seat Height      | 18                                                                                                                                          |
| Seat Depth       | 23                                                                                                                                          |
| Arm Height       | 24.5                                                                                                                                        |
| СОМ              | 7                                                                                                                                           |
| COM Requirements | 6.25 yards non-railroaded; (Seat) 1.5 yards railroaded or non-<br>railroaded / (Body) 4.5 yards railroaded or 4.75 yards non-<br>railroaded |