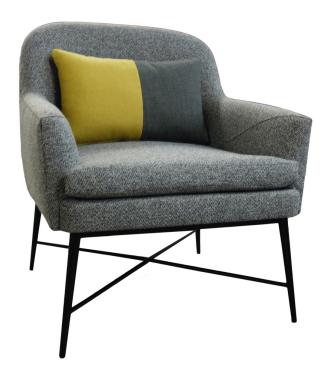

## Lounge Chair

Lounge chair with tight back and semi attached reversible seat cushion (d-clips), with steel base with tapered legs and X stretcher. Throw pillow not included. Powdercoat finish options available. Minimum purchase quantity of 25. Increased lead time of 10-12 weeks.

## **Details for Lounge Chair | BF1792-01**

| Width            | 32                                                                                                                             |
|------------------|--------------------------------------------------------------------------------------------------------------------------------|
| Depth            | 32                                                                                                                             |
| Height           | 37                                                                                                                             |
| Seat Height      | 18                                                                                                                             |
| Arm Height       | 24                                                                                                                             |
| СОМ              | 5                                                                                                                              |
| COM Requirements | 5.5 yards non-railroaded; (Body) 3.75 yards railroaded or 4 yards non-railroaded / (Seat) 2 yards railroaded or non-railroaded |