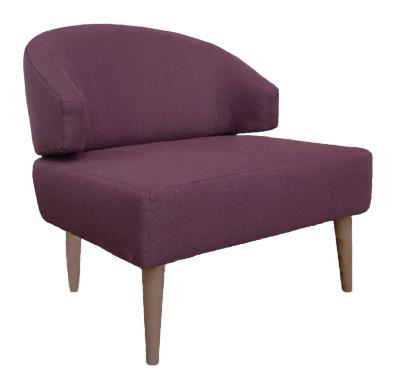

BF1880-01

## Lounge Chair

Lounge chair with tight back and seat with tapered wood legs.

## Details for Lounge Chair | BF1880-01

| Width            | 33                                                                                                                                                                                                                                                               |
|------------------|------------------------------------------------------------------------------------------------------------------------------------------------------------------------------------------------------------------------------------------------------------------|
| Depth            | 33                                                                                                                                                                                                                                                               |
| Height           | 33                                                                                                                                                                                                                                                               |
| Seat Height      | 18                                                                                                                                                                                                                                                               |
| Arm Height       | 24                                                                                                                                                                                                                                                               |
| СОМ              | 4.75                                                                                                                                                                                                                                                             |
| COM Requirements | 5 yards non-railroaded; (Seat) 2.25 yards railroaded or 2 yards non-railroaded / (Back) 3 yards railroaded or non-railroaded; (O/S Back) 1.75 yards railroaded or 1.5 yards non-railroaded / (I/S Back & Seat) 3.5 yards railroaded or 3.75 yards non-railroaded |