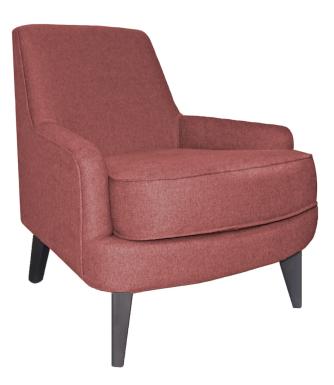

## Lounge Chair

Lounge chair with tight back and loose, reversible seat cushion with tapered wood legs.

## Details for Lounge Chair | BF1974-01

| Width            | 29.5                                                                                                                                            |
|------------------|-------------------------------------------------------------------------------------------------------------------------------------------------|
| Depth            | 31.5                                                                                                                                            |
| Height           | 32.5                                                                                                                                            |
| Seat Height      | 18.5                                                                                                                                            |
| Seat Depth       | 22                                                                                                                                              |
| Arm Height       | 20.5                                                                                                                                            |
| СОМ              | 4.5                                                                                                                                             |
| COM Requirements | 5.5 yards non-railroaded; (Seat) 2 yards railroaded or 1.5 yards<br>non-railroaded / (Body) 3.75 yards railroaded or 4 yards non-<br>railroaded |