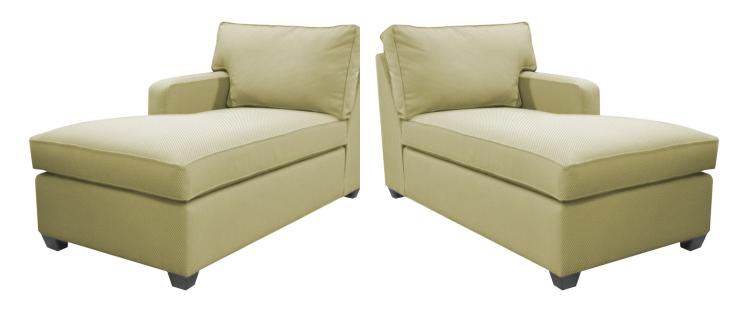

shown as left-arm facing

shown as right-arm facing

## B1600L/R

## Chaise Lounge

Chaise lounge with fully-attached back and seat cushion with tapered block wood legs. Available as right-arm facing or left-arm facing.

## Details for Chaise Lounge | B1600L/R

| Width            | 33                                                                                                                             |
|------------------|--------------------------------------------------------------------------------------------------------------------------------|
| Depth            | 65                                                                                                                             |
| Height           | 36                                                                                                                             |
| Seat Height      | 19.5                                                                                                                           |
| Arm Height       | 26                                                                                                                             |
| СОМ              | 9.75                                                                                                                           |
| COM Requirements | 10.75 yards non-RR; (Body) 5 yards railroaded, (Back Cushionion) 2.5 yards railroaded, (Seat Cushionion) 3.75 yards railroaded |