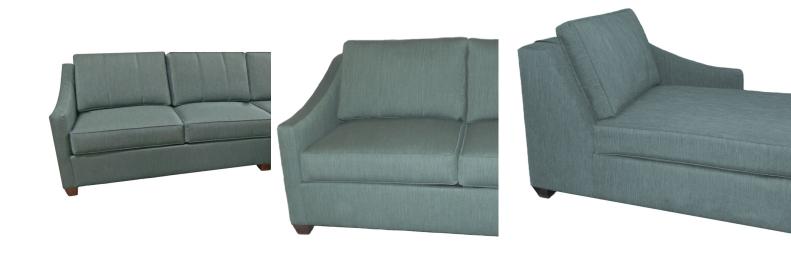

shown as lefft-arm facing

shown as right-arm facing

## BF1288-04L/R

## One-Arm Full Sleeper

Full-size sectional sleeper. One-arm sleeper with 2 semi-attached back cushions with channel quilting, 2 loose, reversible seat cushions with tapered wood legs. Chaise has 1 semi-attached back cushion with channel quilting and semi-attached seat cushion with tapered wood legs. Must order with BF1288-50R/L chaise for complete sectional. Overall width when connected is 101".

## Details for One-Arm Full Sleeper | BF1288-04L/R

| Width       | 66   |
|-------------|------|
| Depth       | 39   |
| Height      | 35.5 |
| Seat Height | 21   |
| Seat Depth  | 21   |
| Arm Height  | 25.5 |
| СОМ         | 13   |