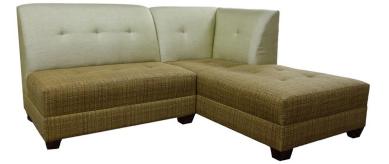

## Armless sectional Sofa

Armless sofa with tight back and seat with blind pulled tufting with tapered wood legs. Connects to BF1381-50 to create sectional.

## Details for Armless sectional Sofa | BF1381-46

| Width Depth      | 46<br>35                                                                                                                                                                                                                                                                                   |
|------------------|--------------------------------------------------------------------------------------------------------------------------------------------------------------------------------------------------------------------------------------------------------------------------------------------|
| Height           | 36                                                                                                                                                                                                                                                                                         |
| Seat Height      | 18                                                                                                                                                                                                                                                                                         |
| СОМ              | 16                                                                                                                                                                                                                                                                                         |
| COM Requirements | ***FABRIC APPLICATION - NON-RAILROADED PATTERNS<br>ONLY*** (Seat) 8.25 yards non-railroaded / (Back) 8 yards non-<br>railroaded, Sofa: (Seat) 3.25 yards non-railroaded / (Back) 3.25<br>yards non-railroaded, Chaise: (Seat) 5 yards non-railroaded /<br>(Back) 4.75 yards non-railroaded |